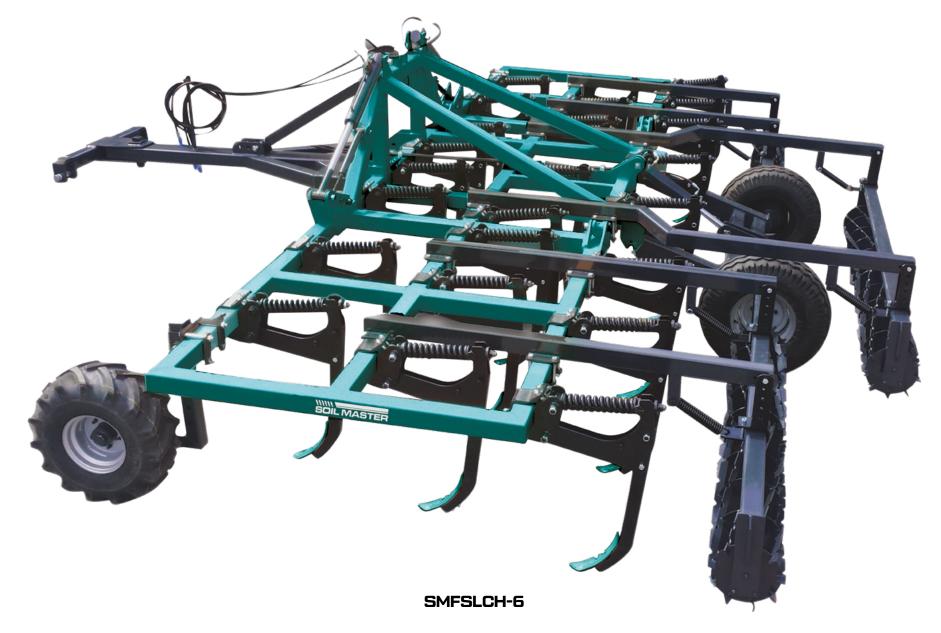

## FOLDABLE TYPE SPRING LOADED CHISEL PLOUGH

111111

## **GENERAL FEATURES**

The strong intensive chisel is suited for both the first, shallow stubble cultivation across the full surface after combine harvesting and for subsequent, deeper passes with intensive mixing, or for seedbed preparation for mulch seeding. The depth control in the mounted strong model is easily accessible, and the working depth can be adjusted finely between 5 and 30 cm without tools.

## **TECHNICAL DETAILS**

| CODE      | LEG SPACE<br>(CM) | TYPE OF CHASSIS             | CHASSIS DIMENSION<br>(MM) | WORKING WIDTH<br>(CM) | WORKING DEPTH<br>(CM) | WEIGHT<br>(KG) | REQUIRED POWER<br>(HP) |
|-----------|-------------------|-----------------------------|---------------------------|-----------------------|-----------------------|----------------|------------------------|
| SMFSLCH-5 | 15-35             | TRAILED / FOLDABLE / 3 WING | 100X100                   | 500                   | 20-40                 | 3200           | 175-250                |
| SMFSLCH-6 | 15-35             | TRAILED / FOLDABLE / 3 WING | 100X100                   | 600                   | 20-40                 | 3810           | 210-300                |
| SMFSLCH-7 | 15-35             | TRAILED / FOLDABLE / 3 WING | 100X100                   | 700                   | 20-40                 | 4420           | 245-350                |
| SMFSLCH-8 | 15-35             | TRAILED / FOLDABLE / 3 WING | 100X100                   | 800                   | 20-40                 | 5030           | 280-400                |